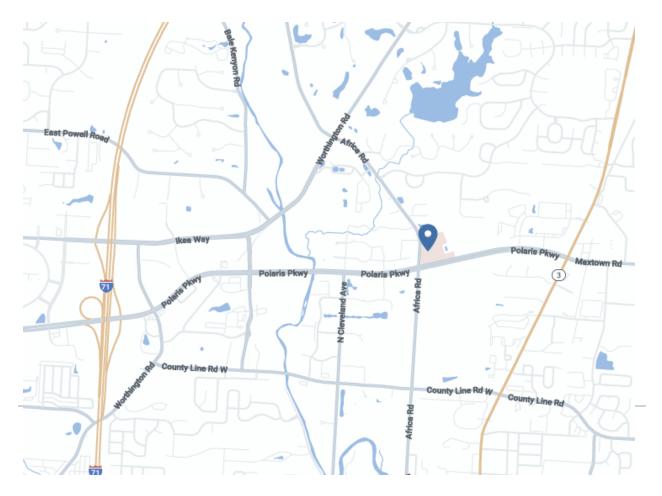

## Ohio Sleep Solutions-Westerville

300 Polaris Parkway Westerville, OH 43082

| Scheduling Phone: | 614-259-6770 |
|-------------------|--------------|
| Nighttime Phone:  | 614-259-6929 |

## **Directions**

Ohio Sleep Solutions in Westerville is a six-bed sleep center located within the Westerville Medical Campus. Upon arrival, you will bypass the main entrance doors and go toward the green beacon located at the Surgery Center door. Press the intercom button to alert the staff of your arrival. A member of our staff will then escort you to the sleep center