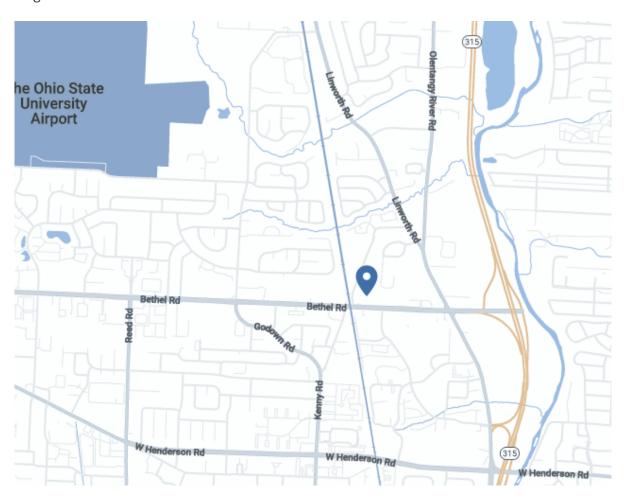

## **Directions**

From the OH-315 exit, we are located on the north (right) side of Bethel Rd. The sleep lab entrance is located on the west side of the OhioENT building. If you are heading east on Bethel Rd. (toward OH-315), you will not be able to turn left into our parking lot. You will see a traffic light immediately after passing our building. Turn left at the traffic light on to Jason Ave. Go straight into the parking lot of the surgery center. Turn left as the parking lot ends. Continue straight through the parking lot until you come to a stop sign. Proceed through the stop sign. You will be in the back parking lot of the Ohio ENT building, continue to the Westside of the building. Use the West entrance door to enter the facility. If this door is locked, please use the intercom located next to the door.